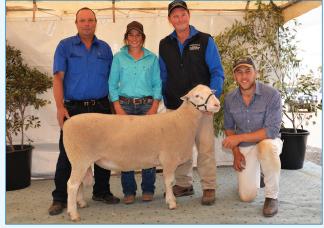

Anden 160061 - Senior champion ram at Hamilton Sheepvention sold for \$11,000 to Almondvale, Wattle Park & Clive studs, NSW

| Bw   | Wwt   | Pwwt  | Pfat  | Pemd | C+     |
|------|-------|-------|-------|------|--------|
| 0.38 | 12.26 | 19.69 | -0.91 | 1.20 | 214.82 |