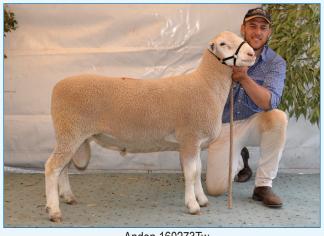

Anden 160273Tw
Sold for \$10,000 to the Kurralea and Kattata Well studs

| Bw   | Wwt   | Pwwt  | Pfat  | Pemd | C+     |
|------|-------|-------|-------|------|--------|
| 0.41 | 13.39 | 21.12 | -0.77 | 1.63 | 226.74 |