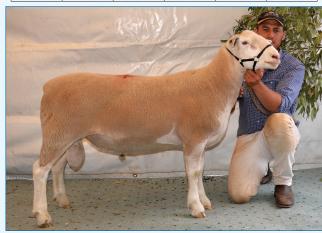

Anden 160061 - Senior champion ram at Hamilton Sheepvention sold for \$11,000 to Almondvale, Wattle Park & Clive studs, NSW

| Bw   | Wwt   | Pwwt  | Pfat  | Pemd | C+     |
|------|-------|-------|-------|------|--------|
| 0.38 | 12.26 | 19.69 | -0.91 | 1.20 | 214.82 |