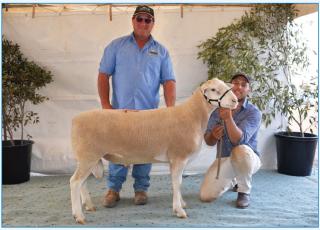

Anden 160206 Tw Sold for \$8000 to the Kurralea and Kattata Well studs

| Bw   | Wwt   | Pwwt  | Pfat  | Pemd | C+     |
|------|-------|-------|-------|------|--------|
| 0.38 | 10.64 | 17.52 | -0.95 | 2.06 | 213.40 |